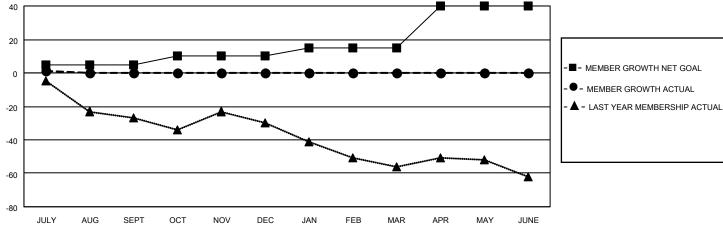

## District 12 I

| Clubs         |               |             |               | Members               |                         |                         |                                                    |  |  |
|---------------|---------------|-------------|---------------|-----------------------|-------------------------|-------------------------|----------------------------------------------------|--|--|
|               | RESULTS FOR   | R 2021-2022 |               | RESULTS FOR 2021-2022 |                         |                         |                                                    |  |  |
| QUARTER       | NEW CLUB GOAL | NEW CLUBS   | DROPPED CLUBS | QUARTER MEI           | MBER GROWTH NET<br>GOAL | MEMBER GROWTH<br>ACTUAL | DROPPED<br>MEMBERS ACTUAL<br>(including transfers) |  |  |
| JULY/AUG/SEPT | 0             | 0           | 0             | JULY/AUG/SEPT         | 5                       | 13                      | 8                                                  |  |  |
| OCT/NOV/DEC   | 0             | 0           | 0             | OCT/NOV/DEC           | 5                       | 0                       | 0                                                  |  |  |
| JAN/FEB/MAR   | 0             | 0           | 0             | JAN/FEB/MAR           | 5                       | 0                       | 0                                                  |  |  |
| APR/MAY/JUNE  | 1             | 0           | 0             | APR/MAY/JUNE          | 25                      | 0                       | 0                                                  |  |  |